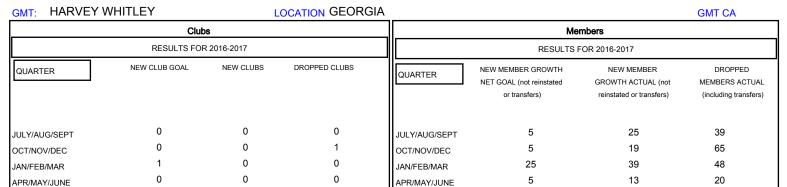

## MONTHLY MEMBERSHIP PROGRESS REPORT

District 18 O

Results as of: 5/31/2017

| DROPPED CLUBS: 1  DROPPED MEMBERS |           | 30 CLUBS OF 56 ADDED 1 OR MORE NEW MEMBERS | GENDER DISTE  MALE  FEMALE      | 843 (73.37%)<br>306 (26.63%) |     |
|-----------------------------------|-----------|--------------------------------------------|---------------------------------|------------------------------|-----|
| DECEASED                          | 21        | CLICK HERE FOR CUMULATIVE                  | TOTAL FAMILY UNIT MEMBERS       |                              | 168 |
| CLUB CANCELLED OTHER              | 23<br>128 | MEMBERSHIP DATA                            | FAMILY MEMBERS PAYING HALF DUES |                              | 86  |
| TOTAL                             | 172       |                                            |                                 |                              |     |