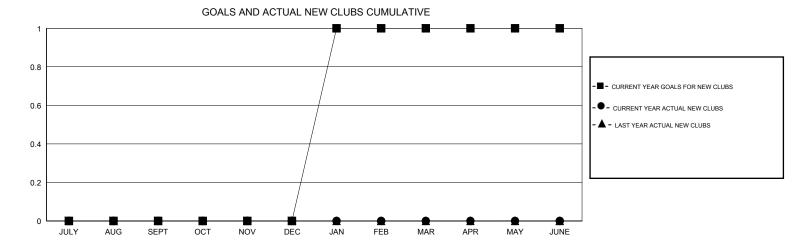

## MONTHLY MEMBERSHIP PROGRESS REPORT

District 18 O

Results as of: 5/31/2017

| DROPPED CLUBS: 1  DROPPED MEMBERS |           | 30 CLUBS OF 56 ADDED 1 OR MORE NEW MEMBERS | GENDER DISTE  MALE  FEMALE      | 843 (73.37%)<br>306 (26.63%) |     |
|-----------------------------------|-----------|--------------------------------------------|---------------------------------|------------------------------|-----|
| DECEASED                          | 21        | CLICK HERE FOR CUMULATIVE                  | TOTAL FAMILY UNIT MEMBERS       |                              | 168 |
| CLUB CANCELLED OTHER              | 23<br>128 | MEMBERSHIP DATA                            | FAMILY MEMBERS PAYING HALF DUES |                              | 86  |
| TOTAL                             | 172       |                                            |                                 |                              |     |