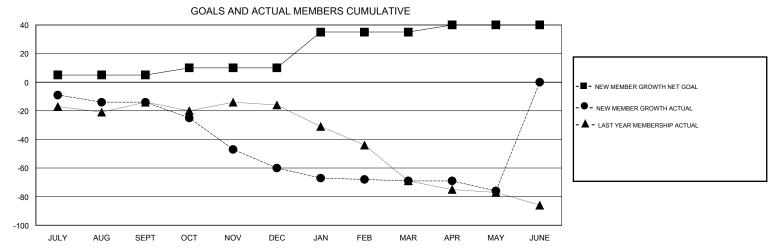

## MONTHLY MEMBERSHIP PROGRESS REPORT

District 18 O

Results as of: 5/31/2017

| DROPPED CLUBS: 1  DROPPED MEMBERS |           | 30 CLUBS OF 56 ADDED 1 OR MORE NEW MEMBERS | GENDER DISTE  MALE  FEMALE      | 843 (73.37%)<br>306 (26.63%) |     |
|-----------------------------------|-----------|--------------------------------------------|---------------------------------|------------------------------|-----|
| DECEASED                          | 21        | CLICK HERE FOR CUMULATIVE                  | TOTAL FAMILY UNIT MEMBERS       |                              | 168 |
| CLUB CANCELLED OTHER              | 23<br>128 | MEMBERSHIP DATA                            | FAMILY MEMBERS PAYING HALF DUES |                              | 86  |
| TOTAL                             | 172       |                                            |                                 |                              |     |